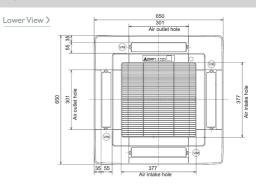

## Air Conditioning

Product Information PLFY-P25VCM-E : Indoor Unit 2x2 4-Way Blow Ceiling Cassette





The compact size of this unit is ideal for 600 by 600mm ceilings and with a depth of 208mm, this lightweight unit makes installation a breeze. This unit also comes complete with a long life filter that will last for approximately 2,500 hours.



## FEATURES



















INDOOR

## DIMENSIONS

PLFY-P25VCM-E





Side View >





## Telephone: 01707 282880 Fax: 01707 278881 Email: airconditioning@meuk.mee.com Website: http://www.airconditioning.mitsubishielectric.co.uk

Country of origin: United Kingdom – Japan – Thailand – Malaysia. 

Mitsubishi Electric Europe 2013. Mitsubishi and Mitsubishi Bectric are trademarks of Mitsubishi Electric Europe B.V. The company reserves the right to make any variation in technical specification to the equipment described, or to withdraw or replace products without prior notification or public announcement. Mitsubishi Electric is constantly developing and improving its products. All descriptions, illustrations, drawings and specifications in this publication present only general particulars and shall not form part of any contract. All goods are supplied subject t