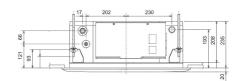

## Air Conditioning

Product Information PLFY-P25VCM-E : Indoor Unit 2x2 4-Way Blow Ceiling Cassette





The compact size of this unit is ideal for 600 by 600mm ceilings and with a depth of 208mm, this lightweight unit makes installation a breeze. This unit also comes complete with a long life filter that will last for approximately 2,500 hours.



## FEATURES



















INDOOR

## DIMENSIONS

PLFY-P25VCM-E





Side View >





## Telephone: 01707 282880 Fax: 01707 278881 Email: airconditioning@meuk.mee.com Website: http://www.airconditioning.mitsubishielectric.co.uk

Country of origin: United Kingdom – Japan – Thailand – Malaysia. 

Mitsubishi Electric Europe 2013. Mitsubishi and Mitsubishi Bectric are trademarks of Mitsubishi Electric Europe B.V. The company reserves the right to make any variation in technical specification to the equipment described, or to withdraw or replace products without prior notification or public announcement. Mitsubishi Electric is constantly developing and improving its products. All descriptions, illustrations, drawings and specifications in this publication present only general particulars and shall not form part of any contract. All goods are supplied subject to the Company's