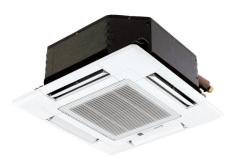

## Air Conditioning

Product Information PLFY-P25VCM-E : Indoor Unit 2x2 4-Way Blow Ceiling Cassette

The compact size of this unit is ideal for 600 by 600mm ceilings and with a depth of 208mm, this lightweight unit makes installation a breeze. This unit also comes complete with a long life filter that will last for approximately 2,500 hours.

## FEATURES

INDOOR