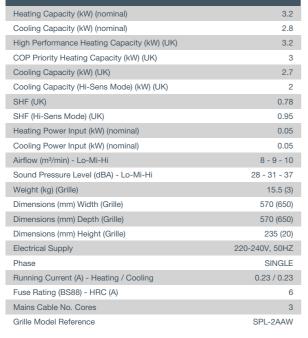

## Air Conditioning

Product Information PLFY-P25VCM-E : Indoor Unit 2x2 4-Way Blow Ceiling Cassette

The compact size of this unit is ideal for 600 by 600mm ceilings and with a depth of 208mm, this lightweight unit makes installation a breeze. This unit also comes complete with a long life filter that will last for approximately 2,500 hours.